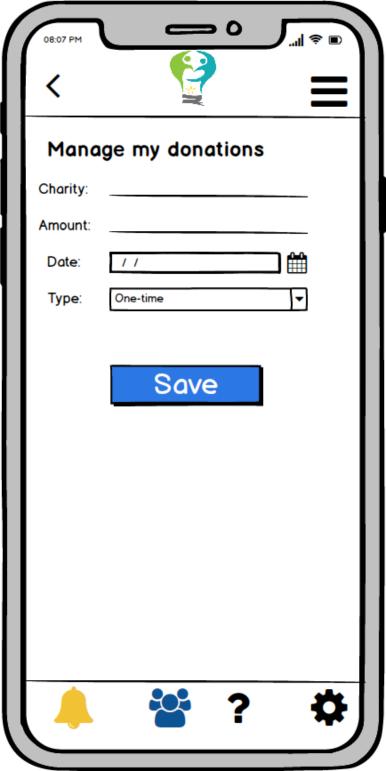

redit card

| Credit cara                       |                     |  |  |  |
|-----------------------------------|---------------------|--|--|--|
| Name:                             | Jane Doe            |  |  |  |
| Card No.: _                       | 1234 5678 9123 4567 |  |  |  |
| Expires: 01                       | I/ 01/01            |  |  |  |
|                                   | What's this?        |  |  |  |
| ☑ Remember my billing details     |                     |  |  |  |
| Donation Amount: \$ 10.00         |                     |  |  |  |
| ☑ Make monthly recurring payments |                     |  |  |  |















Your card has been processed for a monthly payment of \$10 to Habitat for Humanity.

A confirmation email has been sent to your address.

Done