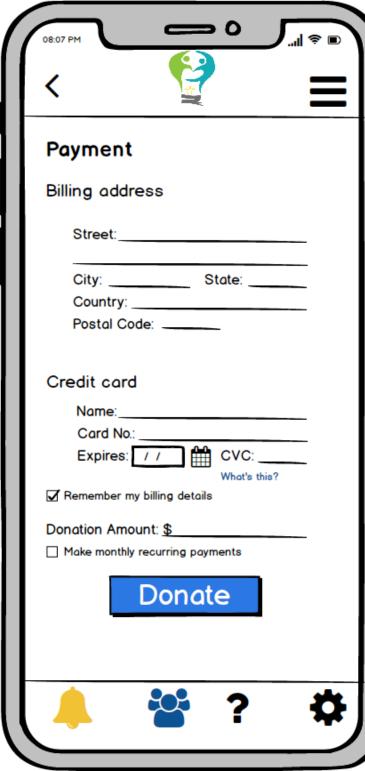

### **Payment**

### Billing address

| Street:  | 3018 Paresky           |   |
|----------|------------------------|---|
|          | 39 Chapin Hall Drive   |   |
| City: _  | Williamstown State: MA | _ |
| Country  | y:United States        |   |
| Postal ( | Code: 01267            |   |
|          |                        |   |

| Credit card                       |                     |  |  |  |
|-----------------------------------|---------------------|--|--|--|
| Name:                             | Jane Doe            |  |  |  |
| Card No.:                         | 1234 5678 9123 4567 |  |  |  |
| Expires: 01/                      | 01/01 CVV: 123      |  |  |  |
|                                   | What's this?        |  |  |  |
| ☑ Remember my billing details     |                     |  |  |  |
| Donation Amount: \$ 10,00         |                     |  |  |  |
| ☐ Make monthly recurring payments |                     |  |  |  |

## Donate