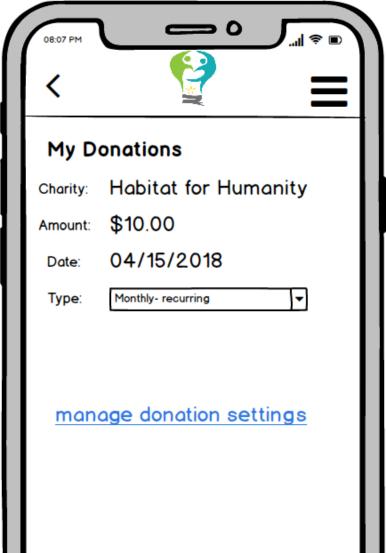

### 💡 Effective Giving

Your monthly donation to Habitat for Humanity has been processed. Thanks for donating!

Press Home to Unlock

### **Payment**